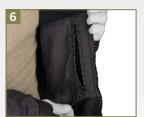

## **FEATURES**

- 1. Stowable hood with fit adjustment
- 3. Thumb cuffs for increased thermal protection
- 4. Polartec® Alpha® Direct lining
- 5. Zippered pockets with glove compatible pulls
- 6. Interior zippered chest pocket