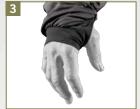

## **FEATURES**

- 1. Stowable hood with fit adjustment
- 3. Thumb cuffs for increased thermal protection
- 4. Polartec® Alpha® Direct lining
- 5. Zippered pockets with glove compatible pulls
- 6. Interior zippered chest pocket