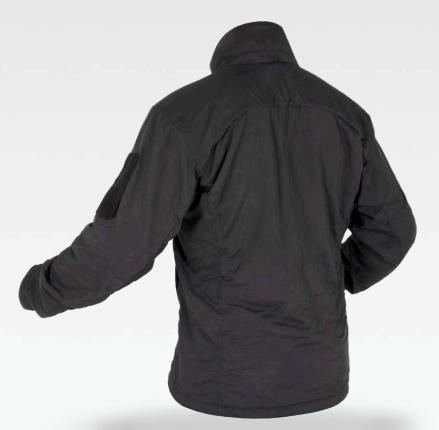

#### **DESIGN**

The ATO – ALPINE TERRAIN OPERATIONS™ MID LOFT JACKET is designed to provide warmth and wind protection when static while avoiding overheating during movement. Constructed with a durable wind resistant nylon fabric that is lightweight and packable. The Polartec® Alpha® Direct insulation is a uniquely constructed knit that does not require a lining layer, reducing the overall bulk but maintaining a high Clo value. The insulation is also highly breathable and designed to allow excellent ventilation during high activity in cold temperatures. Designed to fit over our G3/G4 UNIFORM and Aclima® baselayer tops, and under the COMPACT ALPINE OVERWHITES and HIGH LOFT JACKET. It can be worn as a concealment outer layer in warmer temperatures and an insulation layer in the cold. It has a roll out helmet compatible hood that is stowed in the collar. Made in the US from US materials.