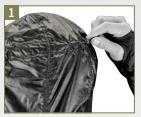

## **FEATURES**

- 1. Stowable hood with fit adjustment
- 3. Thumb cuffs for increased thermal protection
- 4. Polartec® Alpha® Direct lining
- 5. Zippered pockets with glove compatible pulls
- 6. Interior zippered chest pocket