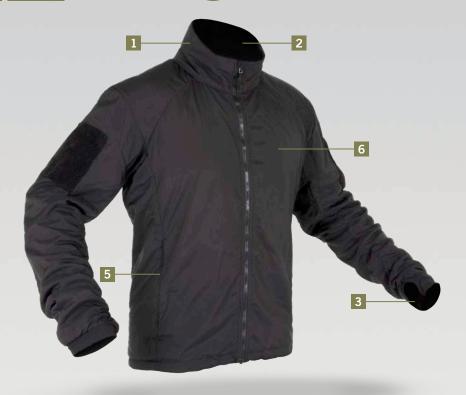

## **FEATURES**

- 1. Stowable hood with fit adjustment
- 3. Thumb cuffs for increased thermal protection
- 4. Polartec® Alpha® Direct lining
- 5. Zippered pockets with glove compatible pulls
- 6. Interior zippered chest pocket