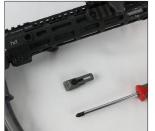

## ATTACH M-LOCK® SLING CLIP

Determine location for sling clip on rail.

Be sure nut runs parallel to rail. Insert screw into hole and slide up. Use phillips screw driver (not included) to secure.

3

The Sling Clip is now installed and ready for use.