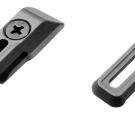

## **S&S SLING CLIPS AVAILABLE:**

M-LOK

KEYMOD™

Determine

clip on rail.

location for sling

ATTACH KEYMOD" SLING CLIP

Insert screw into

up. Use phillips

screw driver (not included) to secure.

key hole and slide

The Sling Clip is now installed and ready for use.