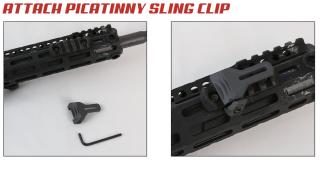

Determine location for sling

2

Loosen screw with 1/8" Allen wrench (not included). Sit in desired rail. Tighten screw to secure.

3

The Sling Clip is now installed and ready for use.

2