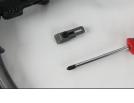

Determine location for sling

2

Loosen screw with 1/8" Allen wrench (not included). Sit in desired rail. Tighten screw to secure.

3

The Sling Clip is now installed and ready for use.

2