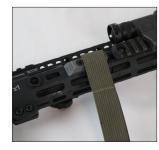

Determine location for sling

2

Loosen screw with 1/8" Allen wrench (not included). Sit in desired rail. Tighten screw to secure.

3

The Sling Clip is now installed and ready for use.

2