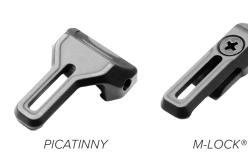

## **S&S SLING CLIPS AVAILABLE:**

M-LOK

KEYMOD™

Determine

clip on rail.

location for sling

ATTACH KEYMOD" SLING CLIP

Insert screw into

## ATTACH M-LOCK® SLING CLIP

Determine location for sling clip on rail.

Be sure nut runs parallel to rail. Insert screw into hole and slide up. Use phillips screw driver (not included) to secure.

3

The Sling Clip is now installed and ready for use.