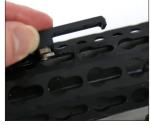

## ATTACH M-LOCK® SLING CLIP

Determine location for sling clip on rail.

Be sure nut runs parallel to rail. Insert screw into hole and slide up. Use phillips screw driver (not included) to secure.

3

The Sling Clip is now installed and ready for use.