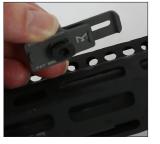

## **S&S SLING CLIPS AVAILABLE:**

M-LOK

KEYMOD™

Determine

clip on rail.

location for sling

ATTACH KEYMOD" SLING CLIP

Insert screw into

up. Use phillips

screw driver (not included) to secure.

key hole and slide

The Sling Clip is now installed and ready for use.