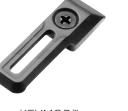

## ATTACH M-LOCK® SLING CLIP

Determine location for sling clip on rail.

Be sure nut runs parallel to rail. Insert screw into hole and slide up. Use phillips screw driver (not included) to secure.

3

The Sling Clip is now installed and ready for use.