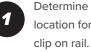

## **S&S SLING CLIPS AVAILABLE:**

M-LOK

KEYMOD™

Determine

clip on rail.

location for sling

ATTACH KEYMOD" SLING CLIP

Insert screw into