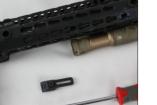

Determine location for sling

2

Loosen screw with 1/8" Allen wrench (not included). Sit in desired rail. Tighten screw to secure.

3

The Sling Clip is now installed and ready for use.

2