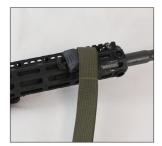

Determine location for sling

2

Loosen screw with 1/8" Allen wrench (not included). Sit in desired rail. Tighten screw to secure.

3

The Sling Clip is now installed and ready for use.

2